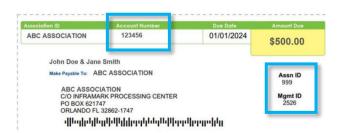

Pay By Mail Mail checks or money orders payable to the Association(s) as noted on your coupon vouchers:

PO Box 621747, Orlando, FL 32862-1747 (include Account Numbers on both payments)

# Pay Online\* (Guest) https://pay.allianceassociationbank.com

Enter Management Co. ID as 2526

then enter Association IDs as listed in bold. Bridgeland Council: 121, Lakeland Village: 122,

Parkland Village: 124, Prairieland Village: 126, Creekland Village: 127 then account # as listed on coupon